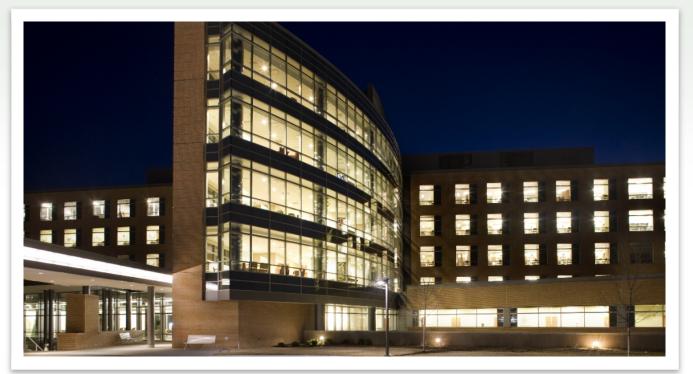

## SSM-ST. CLARE HOSPITAL

**KWAME** served as the project management team for the \$236 Million, 430,000 square-feet facility. The 154-bed medical center features the latest clinical technology and information systems to support a full range of services, including a 24-hour emergency department and comprehensive medical/surgical services that include centers of excellence in heart, cancer, orthopedics and women's services.

Designed with all the comforts of home, the new facility also will provide natural daylight and outdoor views, including courtyards for the patients and staff to connect with nature; an electronic medication administration system; and large, private patient rooms with comfortable family accommodations integrated into the room design.